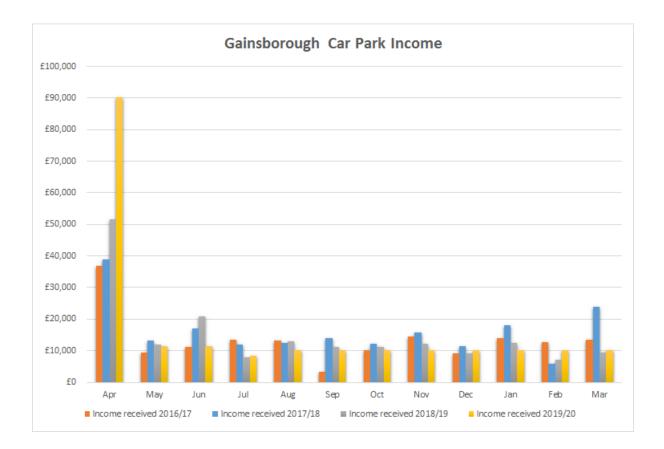

### 2. Prior years analysis, current financial year projections

The graphs below illustrate:

Gainsborough combined income (car parks & permits) 2016/17, 2017/18, 2018/19 and 2019/20 actuals to July with estimates to year end.

|                                                  | Total   | Budget  | Under/(over) |  |
|--------------------------------------------------|---------|---------|--------------|--|
| *Income received 2016/17                         | 161,631 | 235,900 | 74,269       |  |
| Income received 2017/18                          | 225,135 | 262,700 | 37,565       |  |
| Income received 2018/19                          | 202,114 | 301,900 | 99,786       |  |
| Income received 2019/20                          | 225,135 | 284,300 | 59,165       |  |
| *Gainsborough Only - No charges for Market Rasen |         |         |              |  |