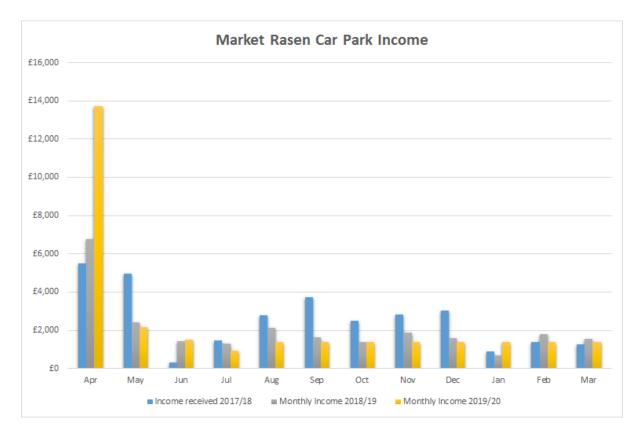

Market Rasen combined income (carparks & permits) 2017/18, 2018/19 and 2019/20 actuals to July, estimates to year end.

The table below highlights actual income achieved collectively across the car parks over the last three financial years (estimated for 2019/20).

|                                                  | Total   | Budget  | Under/(over) |  |
|--------------------------------------------------|---------|---------|--------------|--|
| *Income received 2016/17                         | 161,631 | 235,900 | 74,269       |  |
| Income received 2017/18                          | 225,135 | 262,700 | 37,565       |  |
| Income received 2018/19                          | 202,114 | 301,900 | 99,786       |  |
| Income received 2019/20                          | 225,135 | 284,300 | 59,165       |  |
| *Gainsborough Only - No charges for Market Rasen |         |         |              |  |